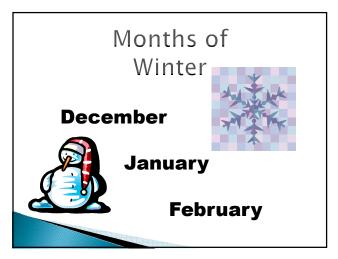

## Do you see the Change?

Winter Spring Summer Fall

## What is change mean to the seasons?

- Change: Means to transform or convert, means to become altered or modified.
- The seasons change in multiple ways!
- Can you name any changes that you think take place in the transition from season to season?













## **Summer**

- \*Summer Comes after Spring and Before Fall
- \*Weather gets warmer and warmer
- \*Pools are open
- \*Summer cloths are worn
- \*School is almost over
- \*Animals come out of hibernation
- \*Baby animals are born



## Fall

- \*Fall comes after the Summer and before Winter
- \* Leaves start to change colors
- \*Leaves fall of the trees



\*it begins to get cooler out