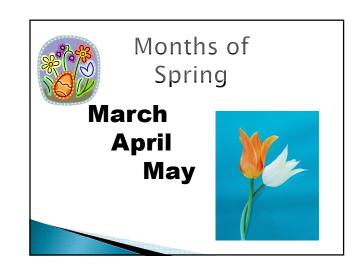

## Do you see the Change?

Winter Spring Summer Fall

## What is change mean to the seasons?

- Change: Means to transform or convert, means to become altered or modified.
- The seasons change in multiple ways!
- Can you name any changes that you think take place in the transition from season to season?













## **Summer**

- \*Summer Comes after Spring and Before Fall
- \*Weather gets warmer and warmer
- \*Pools are open
- \*Summer cloths are worn
- \*School is almost over
- \*Animals come out of hibernation
- \*Baby animals are born



## Fall

- \*Fall comes after the Summer and before Winter
- \* Leaves start to change colors
- \*Leaves fall of the trees



\*it begins to get cooler out