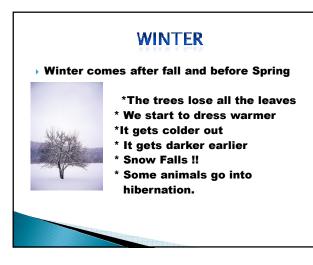

## Do you see the Change?

Winter Spring Summer Fall

## What is change mean to the seasons?

- Change: Means to transform or convert, means to become altered or modified.
- The seasons change in multiple ways!
- Can you name any changes that you think take place in the transition from season to season?













## **Summer**

- \*Summer Comes after Spring and Before Fall
- \*Weather gets warmer and warmer
- \*Pools are open
- \*Summer cloths are worn
- \*School is almost over
- \*Animals come out of hibernation
- \*Baby animals are born



## Fall

- \*Fall comes after the Summer and before Winter
- \* Leaves start to change colors
- \*Leaves fall of the trees



\*it begins to get cooler out