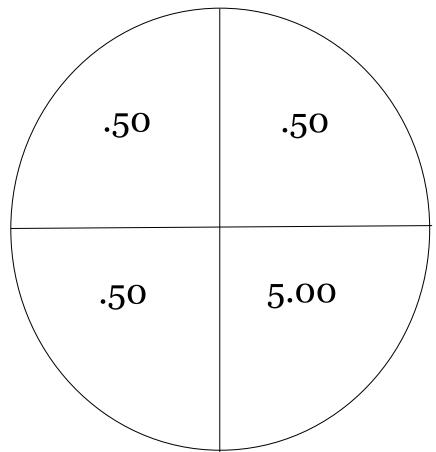

Plan A: Receive \$2.00 per day.

Plan B: Receive 1 cent for the first day, 2 cents for the second day, and so on, with the amount doubling each day for the 12 days.

Plan C: Use a spinner on the diagram below to determine the allowance for each day.